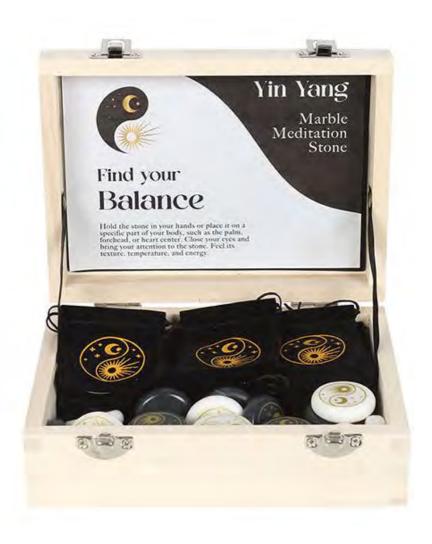

### **Product Code**

SET\_06325

Box of 24 Yin Yang Marble Meditation Stones

Barcode: 5056131156005

### **Product Description**

Find your spiritual balance with this marble meditation stone. Features a printed yin and yang design representing the unity of the setting sun and rising moon. Sold as a set of 24 stones with matching drawstring pouches in a wooden display box. Designed by Something Different Wholesale and part of the Yin Yang range of modern spiritual gifts and home decor.

The product is manufactured in China

**Product Dimensions:** 

H: 17.3cm x W: 17.5cm x D: 13.5cm

**Product Weight:** 

659g

**Product Materials:** 

Marble and Cotton

**Packaging Materials:** 